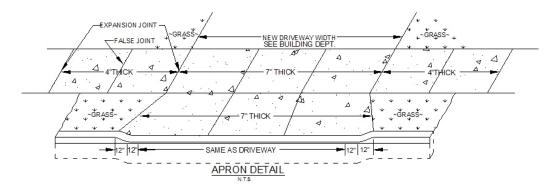

## VILLAGE OF RIDGEWOOD CURB-SIDEWALK-APRON PERMIT CALL ENGINEERING 1 DAY PRIOR TO INSPECTIONS 201-670-5500 Ext. 2238

| Permit No:        |            | Date Issued: |          | WORK TO BE DONE |                 |  |
|-------------------|------------|--------------|----------|-----------------|-----------------|--|
| Work Site:        |            |              |          |                 | Curb / DropCurb |  |
| Owner:            |            |              |          |                 | Sidewalk        |  |
| Email:            |            | P            | hone No: |                 | Apron           |  |
| Contractor:       |            |              |          |                 | CBD Work        |  |
| Email:            |            | P            | hone No: |                 | PERMIT HOLDER   |  |
| Issued By:        | Signature: |              |          |                 |                 |  |
| Inspection Notes: |            |              |          |                 | Permit Fee:     |  |
|                   |            |              |          |                 | Pymt Type:      |  |