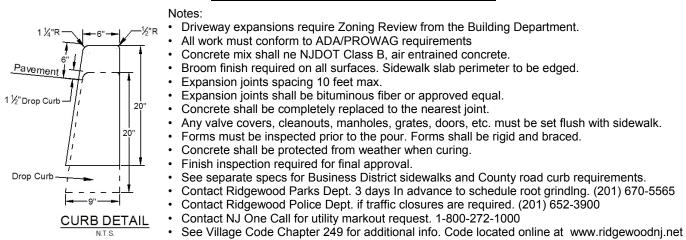

## VILLAGE OF RIDGEWOOD CURB-SIDEWALK-APRON PERMIT CALL ENGINEERING 1 DAY PRIOR TO INSPECTIONS 201-670-5500 Ext. 2238

| Permit No:        |            | Date Issued: |          | WORK TO BE DONE |                 |  |
|-------------------|------------|--------------|----------|-----------------|-----------------|--|
| Work Site:        |            |              |          |                 | Curb / DropCurb |  |
| Owner:            |            |              |          |                 | Sidewalk        |  |
| Email:            |            | P            | hone No: |                 | Apron           |  |
| Contractor:       |            |              |          |                 | CBD Work        |  |
| Email:            |            | P            | hone No: |                 | PERMIT HOLDER   |  |
| Issued By:        | Signature: |              |          |                 |                 |  |
| Inspection Notes: |            |              |          |                 | Permit Fee:     |  |
|                   |            |              |          |                 | Pymt Type:      |  |